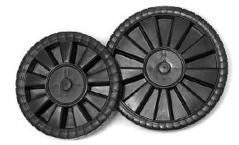

**Rust Proof Construction:** Snap-on wheels hold up under the toughest conditions using stainless steel components.

**Other:** Wheel and axle diameter, colors and wheel load rating can be customized to meet your requirements.