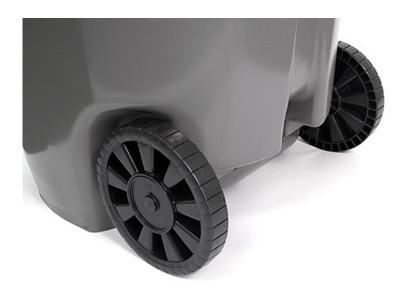

## **Snap-on for Pre-machined Axles**

Designed for industrial or residential roll-out carts with pre-machined axles, our patented line of snap-on wheels are available for industry diameter grooved axles. Our unique wheels attach to this type of axle with simple hand pressure. The snap-on locks are available with our stainless steel clip, or stainless steel pin and spring designs.

## Through bore for Straight Axles

Designed for industrial or residential roll-out carts with straight axles, our traditional injection molded wheels are available for all industry diameter axles. Through bore wheels are secured to the axle using pawl nuts or cotter pins with washers.