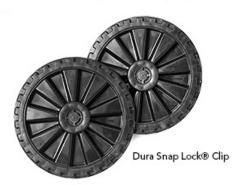

## **Snap-on for Pre-machined Axles**

Designed for industrial or residential roll-out carts with pre-machined axles, our patented line of snap-on wheels are available for industry diameter grooved axles. Our unique wheels attach to this type of axle with simple hand pressure. The snap-on locks are available with our stainless steel clip, or stainless steel pin and spring designs.